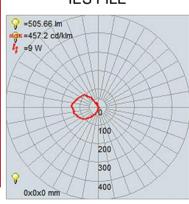

#### **PHOTOMETRICS**

Dimmable: Yes Nominial Lumens 600 Lm Delivered Lumens: 506 Lm CRI: 90

CCT: 3000K

Recommended Dimmers:

(ELV)LUTRON Maestro CL (Package) MACL-153M-RHW; (ELV)LUTRON Skylark Contour CTCL-153P; (ELV)LUTRON Maestro CL MACL-153M; (TRIAC)LEVITON Decora Sureslide 6672; (TRIAC)LUTRON Diva DVCL-153P; (TRIAC)LUTRON Ariadni/Toggler TGCL-153P; (TRIAC)LEVITON Decora Sur

## **IES FILE**

In addition to Access Lighting's purchase and warranty terms and conditions, by signing below or placing an order, you agree that you are authorized to bind the entity placing any order and acknowledge the following: All of sizes and measurements are approximate and all images are for illustrative purposes only. In the event of an inconsistency, the "Product Measurements" section controls. There also may be slight differences in the colors and designs compared to the displayed and printed images.