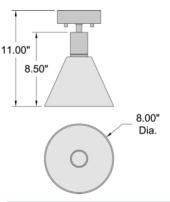

#### PRODUCT MEASUREMENTS

FIXTURE BACKPLATE / CANOPY

Length: Length Width: Width:

Diameter 8" Diameter: 4.5" Height: 11" Height: 1"

Extension: Overall Height:

### LINE DRAWING