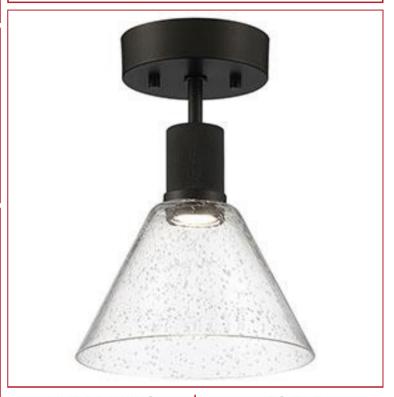

Stock Code: 63146LEDD-MBL/SDG

Collection: Port Nine Martini

### PRODUCT INFORMATION

Base: 63146 Mounting Type: Ceiling Parent: 63146LEDD UPC: 641594240719

Finish: Matte Black Diffuser: Seeded Glass

#### PRODUCT MEASUREMENTS

FIXTURE BACKPLATE / CANOPY

Length: Length Width: Width:

Diameter 8" Diameter: 4.5" Height: 11" Height: 1"

Extension: Overall Height: